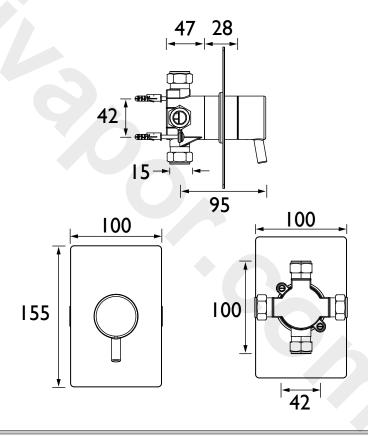

#### Dimensions (measurements in mm)

| Flow Rates (I/min)    |      |      |      |      |    |  |  |  |
|-----------------------|------|------|------|------|----|--|--|--|
| System Pressure (bar) | 0.5  | 1    | 2    | 3    | 5  |  |  |  |
| All Outlets           | 19.6 | 28.3 | 40.4 | 50.5 | 65 |  |  |  |